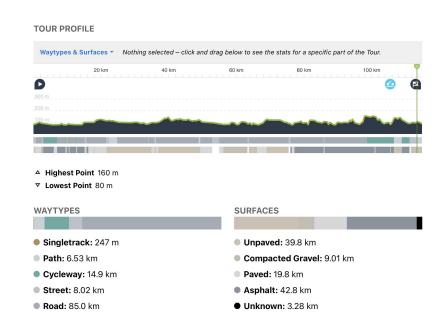

#### Route

- 6 day route with ~100km/day distances + return day
- Point to point with support
- 80% gravel roads of which 60% smooth scenic gravel roads
- Lakeland experience

# Day 1 - Lahti-Pajulahti

- Transfer of participants from Helsinki by train
- 89km 700hm
- Gravel and forest roads
- Accommodation at Pajulahti, spacious rooms
- Lake view dining, lake swimming and sauna (separated saunas)

## Day 2 - Pajulahti -Vierumäki

- 111km 1400hm
- Gravel and forest roads
- 60km of Falling Leaves
  Lahti roads
- Accommodation at Vierumäki, rooms or cottages
- Lake swimming, resort restaurant

### Day 3 - Vierumäki-Asikkala

- 98km 900hm
- Gravel and forest roads
- Vääksy Canal
- Hotel with swimming beach and saunas
- Hotel restaurant

## Day 4 - Asikkala - Asikkala

- 115km 1200hm
- 40% asphalt includes the Pulkkilanharju bridge.
- Hotel with swimming beach and saunas
- Hotel restaurant

### Day 5 - Asikkala - Siikaniemi

- 123km 1600hm
- Gravel and forest roads
- Crossing the Evo National Park
- Accommodation with lakeside view, swimming and sauna

# Day 6 - Siikaniemi - Lahti

- 25-60km 300-600hm
- Gravel and forest roads
- 30 km FNLD GRVL event roads
- Arrival at Lahti harbor for lunch
- Return to airport from Lahti railway station 14:00h