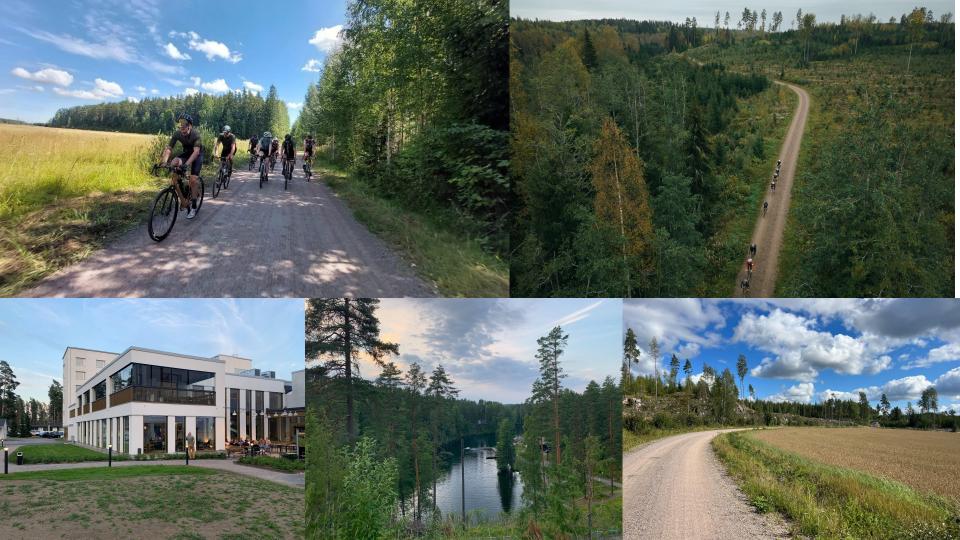

# Day 1 - Lahti-Pajulahti

- Transfer of participants from Helsinki by train
- 89km 700hm
- Gravel and forest roads
- Accommodation at Pajulahti, spacious rooms
- Lake view dining, lake swimming and sauna (separated saunas)

## Day 2 - Pajulahti -Vierumäki

- 111km 1400hm
- Gravel and forest roads
- 60km of Falling Leaves
  Lahti roads
- Accommodation at Vierumäki, rooms or cottages
- Lake swimming, resort restaurant