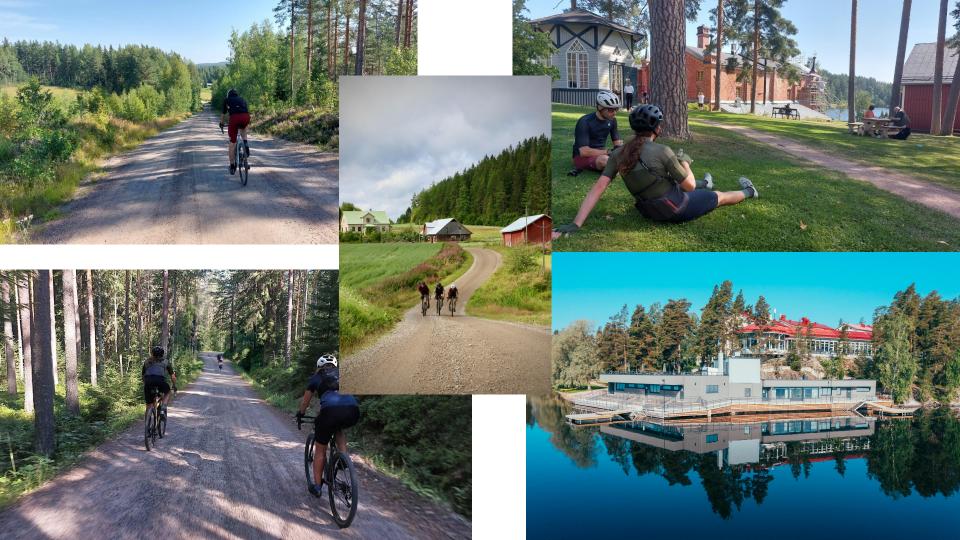

#### Route

- 6 day route with ~100km/day distances + return day
- Point to point with support
- 80% gravel roads of which 60% smooth scenic gravel roads
- Lakeland experience