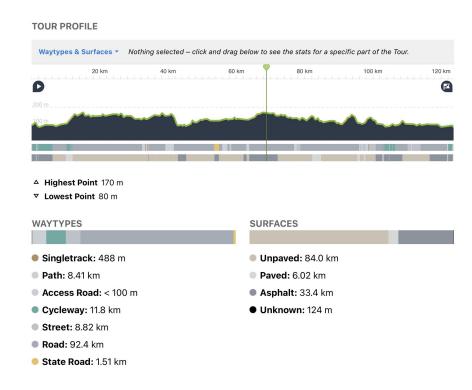

## Day 4 - Asikkala - Asikkala

- 115km 1200hm
- 40% asphalt includes the Pulkkilanharju bridge.
- Hotel with swimming beach and saunas
- Hotel restaurant

### Day 5 - Asikkala - Siikaniemi

- 123km 1600hm
- Gravel and forest roads
- Crossing the Evo National Park
- Accommodation with lakeside view, swimming and sauna

# Day 6 - Siikaniemi - Lahti

- 25-60km 300-600hm
- Gravel and forest roads
- 30 km FNLD GRVL event roads
- Arrival at Lahti harbor for lunch
- Return to airport from Lahti railway station 14:00h