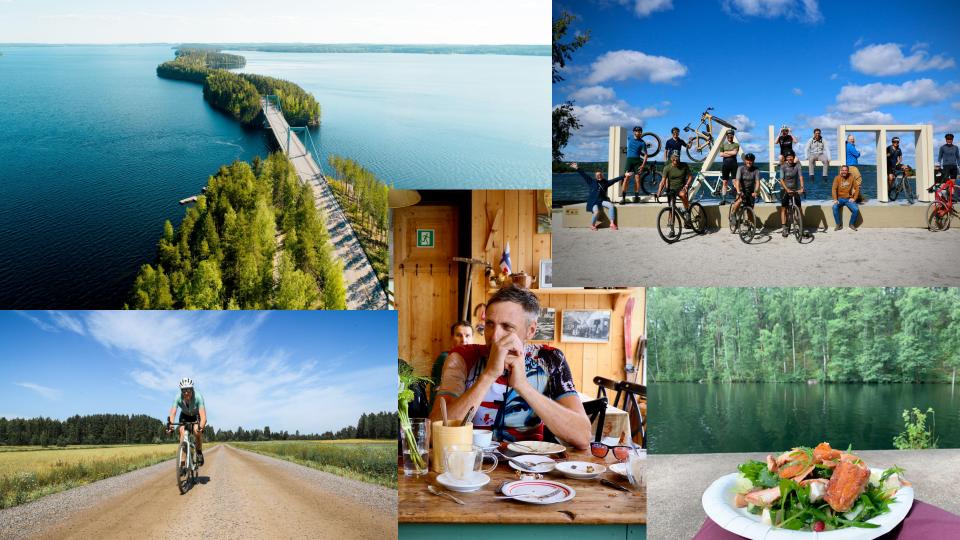

## Day 4 - Asikkala - Asikkala

- 115km 1200hm
- 40% asphalt includes the Pulkkilanharju bridge.
- Hotel with swimming beach and saunas
- Hotel restaurant

### Day 5 - Asikkala - Siikaniemi

- 123km 1600hm
- Gravel and forest roads
- Crossing the Evo National Park
- Accommodation with lakeside view, swimming and sauna

# Day 6 - Siikaniemi - Lahti

- 25-60km 300-600hm
- Gravel and forest roads
- 30 km FNLD GRVL event roads
- Arrival at Lahti harbor for lunch
- Return to airport from Lahti railway station 14:00h