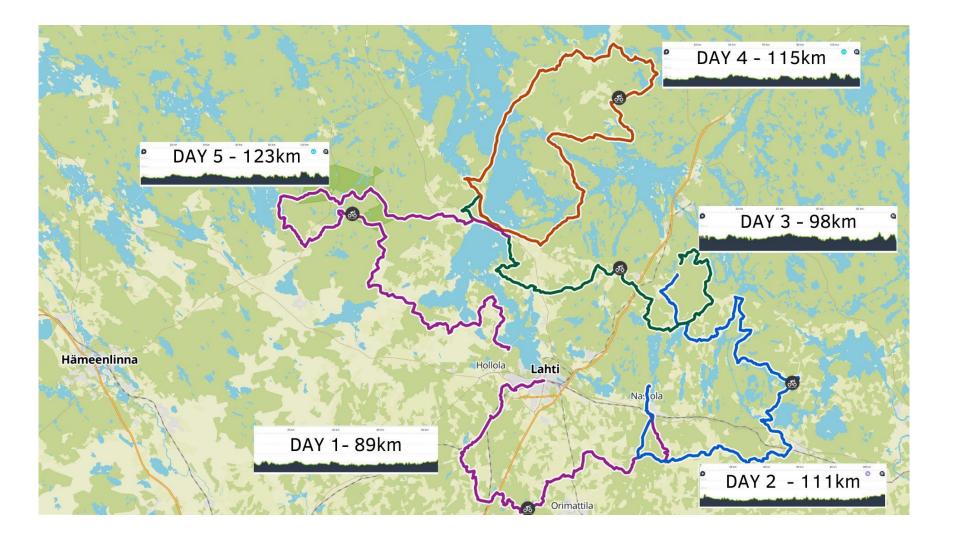

# Day 1 - Lahti-Pajulahti

- Transfer of participants from Helsinki by train
- 89km 700hm
- Gravel and forest roads
- Accommodation at Pajulahti, spacious rooms
- Lake view dining, lake swimming and sauna (separated saunas)

## Day 2 - Pajulahti -Vierumäki

- 111km 1400hm
- Gravel and forest roads
- 60km of Falling Leaves
  Lahti roads
- Accommodation at Vierumäki, rooms or cottages
- Lake swimming, resort restaurant

### Day 3 - Vierumäki-Asikkala

- 98km 900hm
- Gravel and forest roads
- Vääksy Canal
- Hotel with swimming beach and saunas
- Hotel restaurant

## Day 4 - Asikkala - Asikkala

- 115km 1200hm
- 40% asphalt includes the Pulkkilanharju bridge.
- Hotel with swimming beach and saunas
- Hotel restaurant

### Day 5 - Asikkala - Siikaniemi

- 123km 1600hm
- Gravel and forest roads
- Crossing the Evo National Park
- Accommodation with lakeside view, swimming and sauna