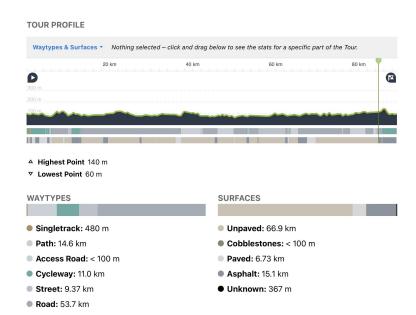

#### Route

- 6 day route with ~100km/day distances + return day
- Point to point with support
- 80% gravel roads of which 60% smooth scenic gravel roads
- Lakeland experience