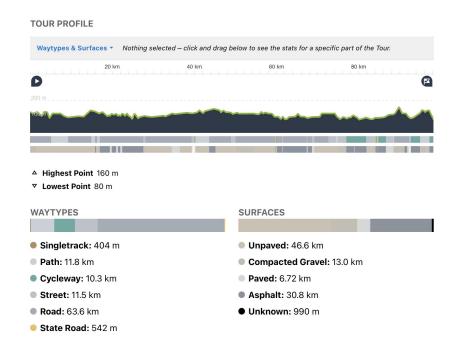

## Day 4 - Asikkala - Asikkala

- 115km 1200hm
- 40% asphalt includes the Pulkkilanharju bridge.
- Hotel with swimming beach and saunas
- Hotel restaurant