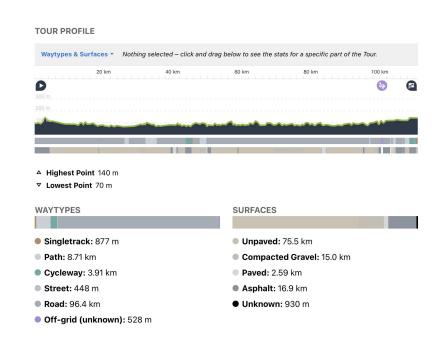

## Day 2 - Pajulahti -Vierumäki

- 111km 1400hm
- Gravel and forest roads
- 60km of Falling Leaves
  Lahti roads
- Accommodation at Vierumäki, rooms or cottages
- Lake swimming, resort restaurant